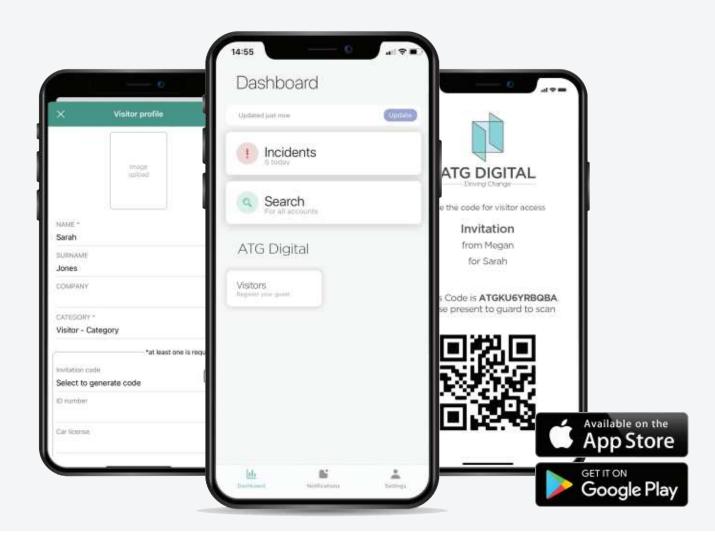

## Why?

Our revolutionary residential estate access control app relieves traffic congestion at the gate and speeds up the resident to guest process. It allows you to pre-register your guest at the click of a finger with visit categories, visit limitations, visits allowed, and much more!

## How does it work?

Once all residents' mobile numbers are securely added to the app's backend, you will immediately gain access to your visitor app! All you need to do is download it from any apple or google play store and login via your mobile number, select the Visitors button and click the plus sign, then fill in all the details of your expected guest!

- QR Code, licence or ID scanning
- Safeguard against false visitor information
- Pre-register visitors for the day they arrive
- Receive instant notifications on visitor arrivals
- Track time spent on premises
- Flag blocked vehicles or persons for "no entry"
- Set time limitations or amount of visits allowed
- User-friendly experience